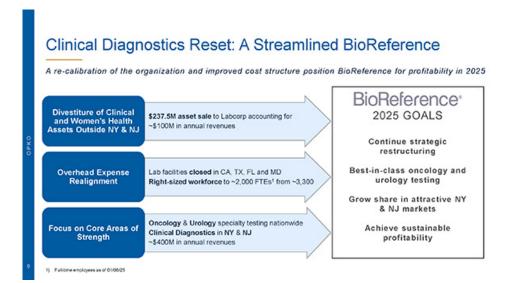

# Realignment of Capital Structure in 2024

A series of transactions in 2024 to recapitalize the balance sheet provide flexibility to execute long-term plans

|               | \$300M | convertible note conversion from 2025 to 2029 maturity                               |  |  |  |
|---------------|--------|--------------------------------------------------------------------------------------|--|--|--|
| Balance Sheet | \$250M | NGENLA royalty monetization with retention of upside and milestone rights of \$100M  |  |  |  |
| Reset         | \$238M | sale of clinical diagnostics and women's health assets<br>outside NY & NJ to Labcorp |  |  |  |