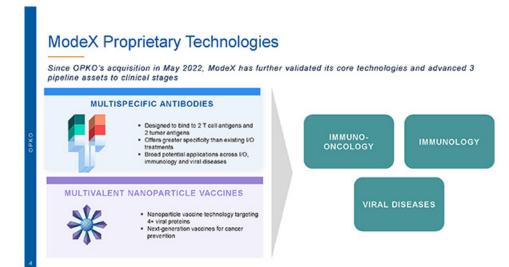

#### ModeX Development Pipeline ModeX has promising portfolio assets with 3 in clinical stage and 2 pre-IND assets to enter clinic in 2025 CD3/CD28/cMET/Trop2 Tetraspecific T Cell Engager Treatment of Solid Tumors CD3/CD28/CD19/CD20 Tetraspecific T Cell Engager Treatment of Leukemia/Lymphoma Solid Tumors, Infectious Disease, Autoimmune Multispecific Immune Modulator Antibody-radionuclide Conjugate Solid Tumors, Diagnostics NIH HIV Trispecific CODV Antibody Treatment and Prevention of HIV MERCK Prevention of EBV-related Diseases M030201 Prevention of COVID-19 Treatment and Prevention of HIV Prevention of Influenza

EBV NANOPARTICLE VACCINE